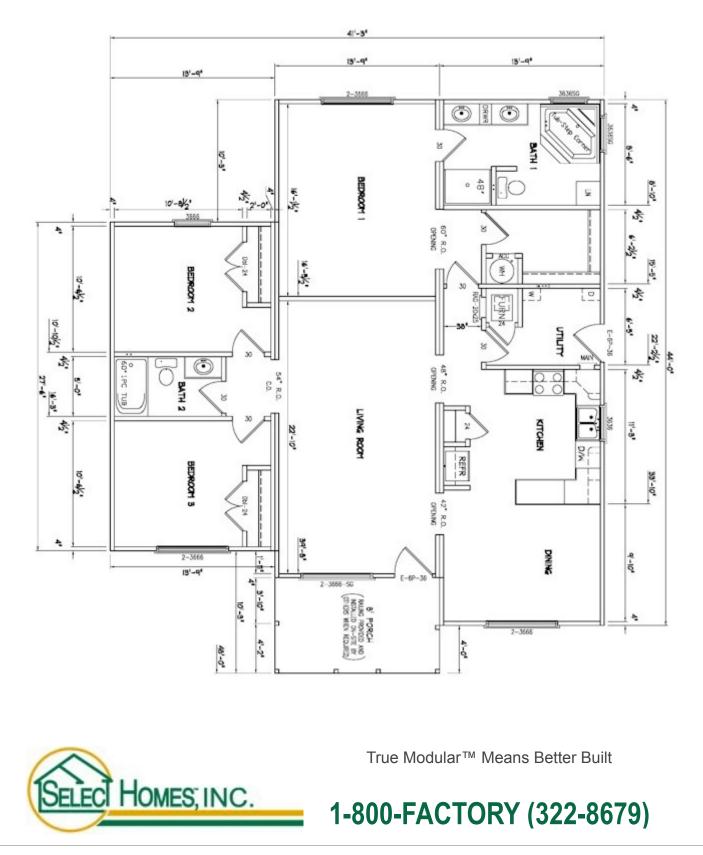

## The Biltmore by Select Homes, Inc.

## 3 Bedroom • 2 Bath Home

- Open Kitchen Dining Area
- Modern Kitchen Appliances & Deluxe Cabinets
- Double Sinks in Master Suite Bath
- Master Suite with Shower & Luxury Tub
- Convenient Laundry/Utility Room
- Built to exceed local building code
- Country Front Porch Included

## www.selectmodular.com

**The Biltmore** floor plan is built to accommodate your busy lifestyle with a relaxing country porch for a place to escape the daily routine. Built to exceed local building codes, the structural integrity is unsurpassed by no other home. Whether it's for one or two people or a large family, The Biltmore is designed to last your lifetime. It's one of the most popular Select floor plans ever built in North Carolina.