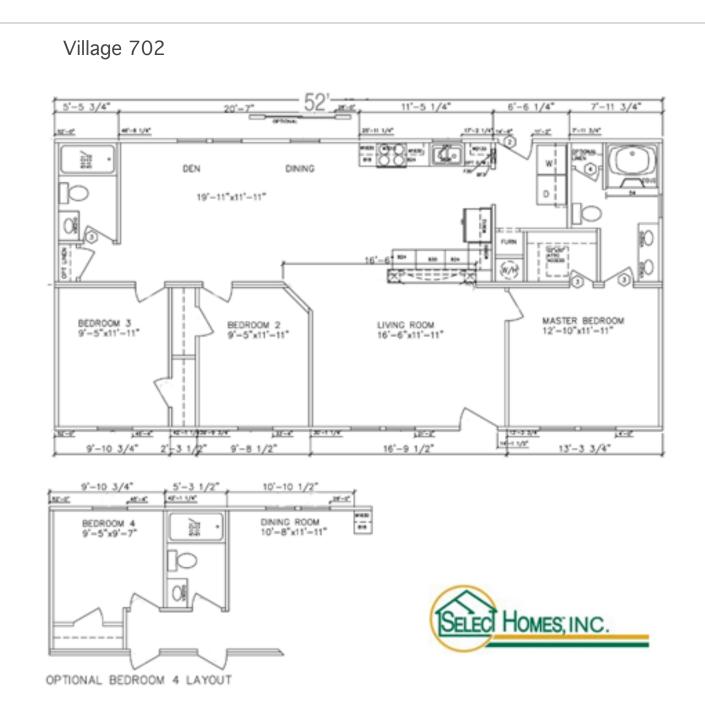

### 3 Bedrooms • 2 Bathrooms

- Open Concept Kitchen Dining
- Appliances Standard
- Convenient Utility off Kitchen with Entrance
- Practical Master En-Suite
- Optional 4th Bedroom, Den
- Optional Covered Entrance or Porch

#### The Asheboro by Select Homes, Inc.

Featuring a large open concept kitchen dining area, The Asheboro floor plan may also be ordered with a den or 4th bedroom. The Asheboro floor plan is versatile and affordable. Included is a practical ensuite, convenient second bath, and back entrance utility room. It's one Select Homes's most popular floor plans.